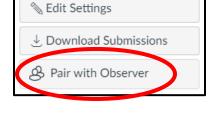

## How Does a Student Get a Pairing Code?

• Login to your Canvas account and click Settings.

• Click **Pair with Observer** on the right-hand side of the screen.

• Remember or write down the pairing code that appears in the box.

Give the pairing code to the person wanting to observe your account.

NOTE: Pairing codes must be used within 24 hours.

•

|   | Pair with Observer                                                                                                                                               |
|---|------------------------------------------------------------------------------------------------------------------------------------------------------------------|
|   | Share the following pairing code with an observer to allow<br>them to connect with your Canvas account . This code<br>will expire in 24 hours, or after one use. |
| ( | 6c1050                                                                                                                                                           |
|   | ок                                                                                                                                                               |