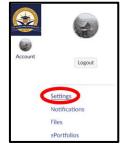

## How Does a Student Get a Pairing Code?

• Login to your Canvas account and click Settings.

• Click **Pair with Observer** on the right-hand side of the screen.

• Remember or write down the pairing code that appears in the box.